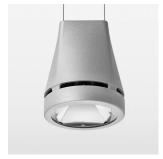

## Pendiro EC 125

Article number: 81020067

## **OPTIONAL**

RAL-colours, NCS-colours (powder coating or wet spraying) on inquiry, surface alloys on inquiry, honeycomb louver

Suspended luminaire with LED, rated life of the LED L80/B10 > 50000 h, colour rendering index CRI > 90, chromaticity tolerance 2 SDCM (initial), reflector with circular light distribution pattern, reflector pure aluminium 99,99% in MIRO-Silver®, luminaire head die-cast aluminium, powder-coated, stratosilver