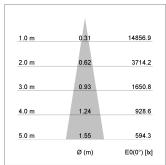

## LIGHT TECHNOLOGY

LED COB
Light colour 927
Luminous flux 2460 lm
System power 23 W
Luminaire Efficiency 105 lm/W
Reflector Spot
Beam angle 20°