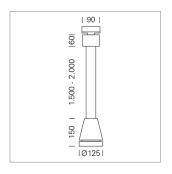

## Pendiro EC 125

Article number: 81020067

## **LUMINAIRE**

Weight 3.0 kg
Protection rating . class IP 20 . I
Luminaire colour stratosilver