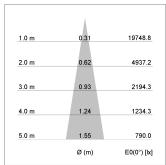

## LIGHT TECHNOLOGY

LED COB
Light colour 927
Luminous flux 3270 lm
System power 34 W
Luminaire Efficiency 98 lm/W
Reflector Spot
Beam angle 20°