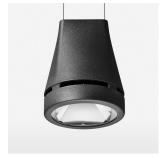

## Pendiro EC 125

Article number: 81020087

## **OPTIONAL**

RAL-colours, NCS-colours (powder coating or wet spraying) on inquiry, surface alloys on inquiry, honeycomb louver

Suspended luminaire with LED, rated life of the LED L80/B10 > 50000 h, colour rendering index CRI > 90, chromaticity tolerance 2 SDCM (initial), reflector with circular light distribution pattern, reflector pure aluminium 99,99% in MIRO-Silver®, luminaire head die-cast aluminium, powder-coated, stratoblack