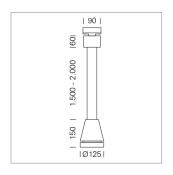

## Pendiro EC 125

Article number: 81020087

## **LUMINAIRE**

Weight 3.0 kg
Protection rating . class IP 20 . I
Luminaire colour stratoblack