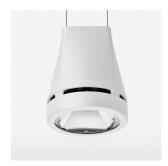

## Pendiro EC 125

Article number: 81020095

## **OPTIONAL**

RAL-colours, NCS-colours (powder coating or wet spraying) on inquiry, surface alloys on inquiry, honeycomb louver

Suspended luminaire with LED, rated life of the LED L80/B10 > 50000 h, colour rendering index CRI > 90, chromaticity tolerance 2 SDCM (initial), reflector with circular light distribution pattern, reflector pure aluminium 99,99% in MIRO-Silver®, luminaire head die-cast aluminium, powder-coated, stratowhite