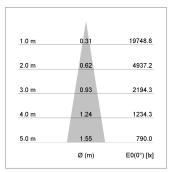

## LIGHT TECHNOLOGY

LED COB
Light colour 927
Luminous flux 3270 lm
System power 34 W
Luminaire Efficiency 98 lm/W
Reflector Spot
Beam angle 20°