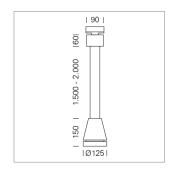

## Pendiro EC 125

Article number: 81020095

## **LUMINAIRE**

Weight 3.0 kg
Protection rating . class IP 20 . I
Luminaire colour stratowhite