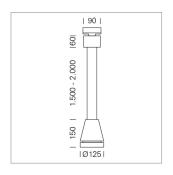

## Pendiro EC 125

Article number: 81020117

## **LUMINAIRE**

Weight 3.0 kg
Protection rating . class IP 20 . I
Luminaire colour stratoblack