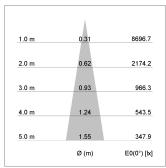

## LIGHT TECHNOLOGY

LED COB
Light colour SpecialMeat
Luminous flux 1440 lm
System power 23 W
Luminaire Efficiency 62 lm/W
Reflector Spot
Beam angle 20°