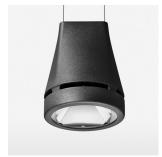

## Pendiro EC 125

Article number: 81020117

## **LUMINAIRE**

Weight 3.0 kg
Protection rating . class IP 20 . I
Luminaire colour stratoblack

## **OPTIONAL**

RAL-colours, NCS-colours (powder coating or wet spraying) on inquiry, surface alloys on inquiry, honeycomb louver

Suspended luminaire with LED, rated life of the LED L80/B10 > 50000 h, chromaticity tolerance 2 SDCM (initial), reflector with circular light distribution pattern, reflector pure aluminium 99,99% in MIRO-Silver®, luminaire head die-cast aluminium, powder-coated, stratoblack