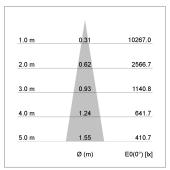

## LIGHT TECHNOLOGY

LED COB
Light colour Fish-Seafood
Luminous flux 1700 lm
System power 23 W
Luminaire Efficiency 73 lm/W
Reflector Spot
Beam angle 20°