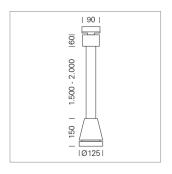

## Pendiro EC 125

Article number: 81020121

## **LUMINAIRE**

Weight 3.0 kg
Protection rating . class IP 20 . I
Luminaire colour stratosilver