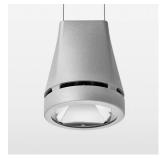

## Pendiro EC 125

Article number: 81020121

## **OPTIONAL**

RAL-colours, NCS-colours (powder coating or wet spraying) on inquiry, surface alloys on inquiry, honeycomb louver

Suspended luminaire with LED, rated life of the LED L80/B10 > 50000 h, chromaticity tolerance 2 SDCM (initial), reflector with circular light distribution pattern, reflector pure aluminium 99,99% in MIRO-Silver®, luminaire head die-cast aluminium, powder-coated, stratosilver