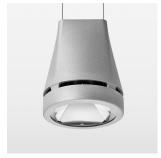

## Pendiro EC 125

Article number: 81020122

## **OPTIONAL**

RAL-colours, NCS-colours (powder coating or wet spraying) on inquiry, surface alloys on inquiry, honeycomb louver

Suspended luminaire with LED, rated life of the LED L80/B10 > 50000 h, chromaticity tolerance 2 SDCM (initial), reflector with circular light distribution pattern, reflector pure aluminium 99,99% in MIRO-Silver®, luminaire head die-cast aluminium, powder-coated, stratosilver