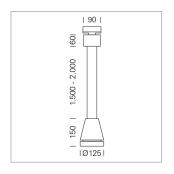

## Pendiro EC 125

Article number: 81020122

## **LUMINAIRE**

Weight 3.0 kg
Protection rating . class IP 20 . I
Luminaire colour stratosilver