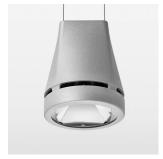

## Pendiro EC 125

Article number: 81020124

## **OPTIONAL**

RAL-colours, NCS-colours (powder coating or wet spraying) on inquiry, surface alloys on inquiry, honeycomb louver

Suspended luminaire with LED, rated life of the LED L80/B10 > 50000 h, colour rendering index CRI > 90, chromaticity tolerance 2 SDCM (initial), reflector with circular light distribution pattern, reflector pure aluminium 99,99% in MIRO-Silver®, luminaire head die-cast aluminium, powder-coated, stratosilver