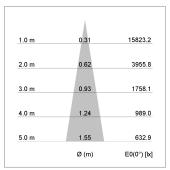

## LIGHT TECHNOLOGY

LED COB
Light colour PearlWhite
Luminous flux 2620 lm
System power 23 W
Luminaire Efficiency 112 lm/W
Reflector Spot
Beam angle 20°