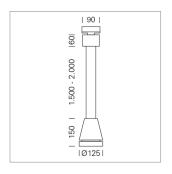

## Pendiro EC 125

Article number: 81020124

## **LUMINAIRE**

Weight 3.0 kg
Protection rating . class IP 20 . I
Luminaire colour stratosilver