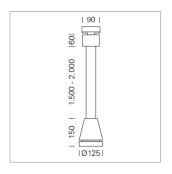

## Pendiro EC 125

Article number: 81020126

## **LUMINAIRE**

Weight 3.0 kg
Protection rating . class IP 20 . I
Luminaire colour stratowhite