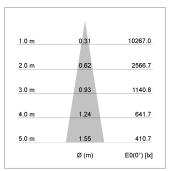

## LIGHT TECHNOLOGY

LED COB
Light colour Fish-Seafood
Luminous flux 1700 lm
System power 23 W
Luminaire Efficiency 73 lm/W
Reflector Spot
Beam angle 20°