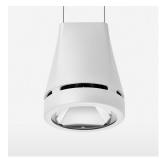

## Pendiro EC 125

Article number: 81020126

## **OPTIONAL**

RAL-colours, NCS-colours (powder coating or wet spraying) on inquiry, surface alloys on inquiry, honeycomb louver

Suspended luminaire with LED, rated life of the LED L80/B10 > 50000 h, chromaticity tolerance 2 SDCM (initial), reflector with circular light distribution pattern, reflector pure aluminium 99,99% in MIRO-Silver®, luminaire head die-cast aluminium, powder-coated, stratowhite