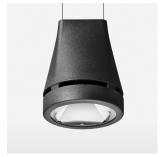

## Pendiro EC 125

Article number: 81020146

## **OPTIONAL**

RAL-colours, NCS-colours (powder coating or wet spraying) on inquiry, surface alloys on inquiry, honeycomb louver

Suspended luminaire with LED, rated life of the LED L80/B10 > 50000 h, chromaticity tolerance 2 SDCM (initial), reflector with circular light distribution pattern, reflector pure aluminium 99,99% in MIRO-Silver®, luminaire head die-cast aluminium, powder-coated, stratoblack