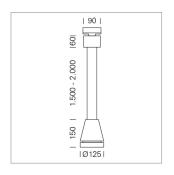

## Pendiro EC 125

Article number: 81020146

## **LUMINAIRE**

Weight 3.0 kg
Protection rating . class IP 20 . I
Luminaire colour stratoblack