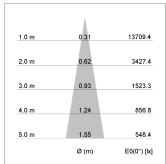

## LIGHT TECHNOLOGY

LED COB
Light colour Fish-Seafood
Luminous flux 2270 lm
System power 34 W
Luminaire Efficiency 68 lm/W
Reflector Spot
Beam angle 20°