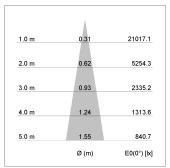

## LIGHT TECHNOLOGY

LED COB
Light colour PearlWhite
Luminous flux 3480 lm
System power 34 W
Luminaire Efficiency 104 lm/W
Reflector Spot
Beam angle 20°