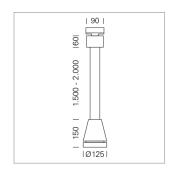

## Pendiro EC 125

Article number: 81020149

## **LUMINAIRE**

Weight 3.0 kg
Protection rating . class IP 20 . I
Luminaire colour stratoblack