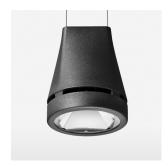

## Pendiro EC 125

Article number: 81020149

## **OPTIONAL**

RAL-colours, NCS-colours (powder coating or wet spraying) on inquiry, surface alloys on inquiry, honeycomb louver

Suspended luminaire with LED, rated life of the LED L80/B10 > 50000 h, colour rendering index CRI > 90, chromaticity tolerance 2 SDCM (initial), reflector with circular light distribution pattern, reflector pure aluminium 99,99% in MIRO-Silver®, luminaire head die-cast aluminium, powder-coated, stratoblack