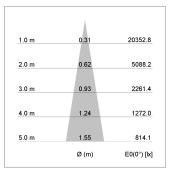

## LIGHT TECHNOLOGY

LED COB
Light colour GoldenBread
Luminous flux 3420 lm
System power 34 W
Luminaire Efficiency 101 lm/W
Reflector Spot
Beam angle 20°