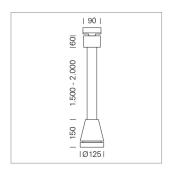

## Pendiro EC 125

Article number: 81020150

## **LUMINAIRE**

Weight 3.0 kg
Protection rating . class IP 20 . I
Luminaire colour stratoblack