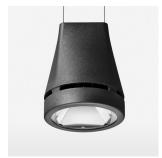

## Pendiro EC 125

Article number: 81020150

## **OPTIONAL**

RAL-colours, NCS-colours (powder coating or wet spraying) on inquiry, surface alloys on inquiry, honeycomb louver

Suspended luminaire with LED, rated life of the LED L80/B10 > 50000 h, chromaticity tolerance 3 SDCM (initial), reflector with circular light distribution pattern, reflector pure aluminium 99,99% in MIRO-Silver®, luminaire head die-cast aluminium, powder-coated, stratoblack