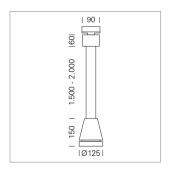

## Pendiro EC 125

Article number: 81020152

## **LUMINAIRE**

Weight 3.0 kg
Protection rating . class IP 20 . I
Luminaire colour stratosilver