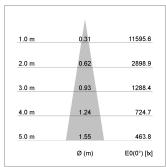

## LIGHT TECHNOLOGY

LED COB
Light colour SpecialMeat
Luminous flux 1920 lm
System power 34 W
Luminaire Efficiency 57 lm/W
Reflector Spot
Beam angle 20°