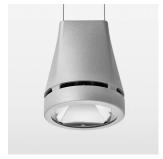

## Pendiro EC 125

Article number: 81020152

## **OPTIONAL**

RAL-colours, NCS-colours (powder coating or wet spraying) on inquiry, surface alloys on inquiry, honeycomb louver

Suspended luminaire with LED, rated life of the LED L80/B10 > 50000 h, chromaticity tolerance 2 SDCM (initial), reflector with circular light distribution pattern, reflector pure aluminium 99,99% in MIRO-Silver®, luminaire head die-cast aluminium, powder-coated, stratosilver