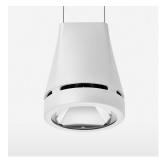

## Pendiro EC 125

Article number: 81020160

## **OPTIONAL**

RAL-colours, NCS-colours (powder coating or wet spraying) on inquiry, surface alloys on inquiry, honeycomb louver

Suspended luminaire with LED, rated life of the LED L80/B10 > 50000 h, chromaticity tolerance 3 SDCM (initial), reflector with circular light distribution pattern, reflector pure aluminium 99,99% in MIRO-Silver®, luminaire head die-cast aluminium, powder-coated, stratowhite