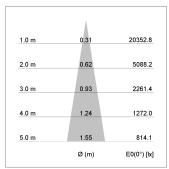

## LIGHT TECHNOLOGY

LED COB
Light colour GoldenBread
Luminous flux 3420 lm
System power 34 W
Luminaire Efficiency 101 lm/W
Reflector Spot
Beam angle 20°