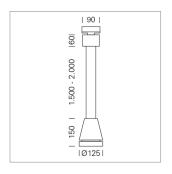

## Pendiro EC 125

Article number: 81020160

## **LUMINAIRE**

Weight 3.0 kg
Protection rating . class IP 20 . I
Luminaire colour stratowhite