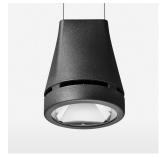

## Pendiro EC 125

Article number: 81020171

## **OPTIONAL**

RAL-colours, NCS-colours (powder coating or wet spraying) on inquiry, surface alloys on inquiry, honeycomb louver

Suspended luminaire with LED, rated life of the LED L80/B10 > 50000 h, chromaticity tolerance 3 SDCM (initial), reflector with circular light distribution pattern, reflector pure aluminium 99,99% in MIRO-Silver®, luminaire head die-cast aluminium, powder-coated, stratoblack