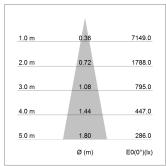

## LIGHT TECHNOLOGY

LED COB
Light colour Sun
Luminous flux 1660 lm
System power 23 W
Luminaire Efficiency 72 lm/W
Reflector Spot
Beam angle 20°