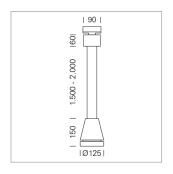

## Pendiro EC 125

Article number: 81020171

## **LUMINAIRE**

Weight 3.0 kg
Protection rating . class IP 20 . I
Luminaire colour stratoblack