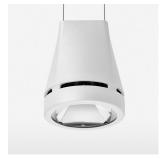

## Pendiro EC 125

Article number: 81020173

## **OPTIONAL**

RAL-colours, NCS-colours (powder coating or wet spraying) on inquiry, surface alloys on inquiry, honeycomb louver

Suspended luminaire with LED, rated life of the LED L80/B10 > 50000 h, chromaticity tolerance 3 SDCM (initial), reflector with circular light distribution pattern, reflector pure aluminium 99,99% in MIRO-Silver®, luminaire head die-cast aluminium, powder-coated, stratowhite