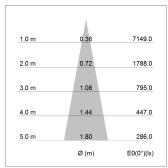

## LIGHT TECHNOLOGY

LED COB
Light colour Sun
Luminous flux 1660 lm
System power 23 W
Luminaire Efficiency 72 lm/W
Reflector Spot
Beam angle 20°