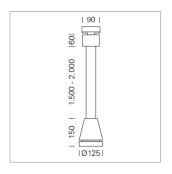

## Pendiro EC 125

Article number: 81020173

## **LUMINAIRE**

Weight 3.0 kg
Protection rating . class IP 20 . I
Luminaire colour stratowhite