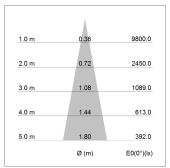

## LIGHT TECHNOLOGY

LED COB
Light colour Sun
Luminous flux 2200 lm
System power 34 W
Luminaire Efficiency 65 lm/W
Reflector Spot
Beam angle 20°