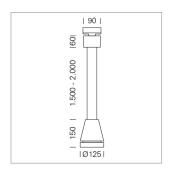

## **LUMINAIRE**

Weight 3.0 kg
Protection rating . class IP 20 . I
Luminaire colour stratoblack