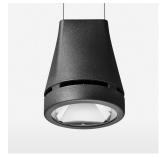

## Pendiro EC 125

Article number: 81020174

## **OPTIONAL**

RAL-colours, NCS-colours (powder coating or wet spraying) on inquiry, surface alloys on inquiry, honeycomb louver

Suspended luminaire with LED, rated life of the LED L80/B10 > 50000 h, chromaticity tolerance 3 SDCM (initial), reflector with circular light distribution pattern, reflector pure aluminium 99,99% in MIRO-Silver®, luminaire head die-cast aluminium, powder-coated, stratoblack