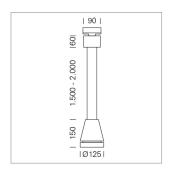

## Pendiro EC 125

Article number: 81020175

## **LUMINAIRE**

Weight 3.0 kg
Protection rating . class IP 20 . I
Luminaire colour stratosilver