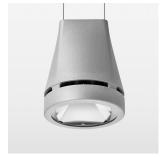

## Pendiro EC 125

Article number: 81020175

## **OPTIONAL**

RAL-colours, NCS-colours (powder coating or wet spraying) on inquiry, surface alloys on inquiry, honeycomb louver

Suspended luminaire with LED, rated life of the LED L80/B10 > 50000 h, chromaticity tolerance 3 SDCM (initial), reflector with circular light distribution pattern, reflector pure aluminium 99,99% in MIRO-Silver®, luminaire head die-cast aluminium, powder-coated, stratosilver