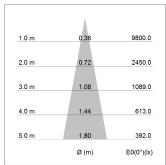

## LIGHT TECHNOLOGY

LED COB
Light colour Sun
Luminous flux 2200 lm
System power 34 W
Luminaire Efficiency 65 lm/W
Reflector Spot
Beam angle 20°