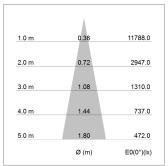

## LIGHT TECHNOLOGY

LED COB
Light colour Sun
Luminous flux 2580 lm
System power 41 W
Luminaire Efficiency 63 lm/W
Reflector Spot
Beam angle 20°