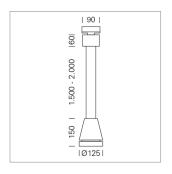

## Pendiro EC 125

Article number: 81020179

## **LUMINAIRE**

Weight 3.0 kg
Protection rating . class IP 20 . I
Luminaire colour stratowhite