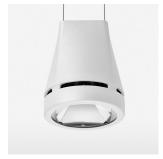

## Pendiro EC 125

Article number: 81020179

## **OPTIONAL**

RAL-colours, NCS-colours (powder coating or wet spraying) on inquiry, surface alloys on inquiry, honeycomb louver

Suspended luminaire with LED, rated life of the LED L80/B10 > 50000 h, chromaticity tolerance 3 SDCM (initial), reflector with circular light distribution pattern, reflector pure aluminium 99,99% in MIRO-Silver®, luminaire head die-cast aluminium, powder-coated, stratowhite