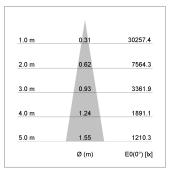

## LIGHT TECHNOLOGY

LED COB
Light colour 835
Luminous flux 5010 lm
System power 41 W
Luminaire Efficiency 122 lm/W
Reflector Spot
Beam angle 20°

Weight 3.0 kg
Protection rating . class IP 20 . I
Luminaire colour stratosilver