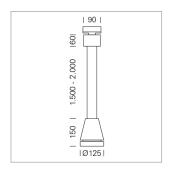

## Pendiro EC 125

Article number: 81020207

## LIGHT TECHNOLOGY

LED COB
Light colour 835
Luminous flux 5010 lm
System power 41 W
Luminaire Efficiency 122 lm/W
Reflector Spot
Beam angle 20°

Weight 3.0 kg
Protection rating . class IP 20 . I
Luminaire colour stratosilver