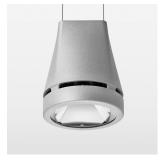

## LIGHT TECHNOLOGY

LED COB
Light colour 840
Luminous flux 5150 lm
System power 41 W
Luminaire Efficiency 125 lm/W
Reflector Spot
Beam angle 20°

Weight 3.0 kg
Protection rating . class IP 20 . I
Luminaire colour stratosilver

## **OPTIONAL**

RAL-colours, NCS-colours (powder coating or wet spraying) on inquiry, surface alloys on inquiry, honeycomb louver

Suspended luminaire with LED, rated life of the LED L80/B10 > 50000 h, colour rendering index CRI > 80, chromaticity tolerance 2 SDCM (initial), reflector with circular light distribution pattern, reflector pure aluminium 99,99% in MIRO-Silver®, luminaire head die-cast aluminium, powder-coated, stratosilver