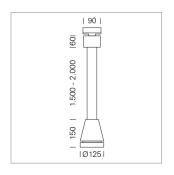

## Pendiro EC 125

Article number: 81020208

## LIGHT TECHNOLOGY

LED COB
Light colour 840
Luminous flux 5150 lm
System power 41 W
Luminaire Efficiency 125 lm/W
Reflector Spot
Beam angle 20°

Weight 3.0 kg
Protection rating . class IP 20 . I
Luminaire colour stratosilver