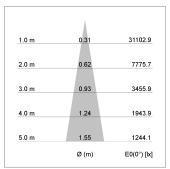

## LIGHT TECHNOLOGY

LED COB
Light colour 840
Luminous flux 5150 lm
System power 41 W
Luminaire Efficiency 125 lm/W
Reflector Spot
Beam angle 20°

Weight 3.0 kg
Protection rating . class IP 20 . I
Luminaire colour stratosilver