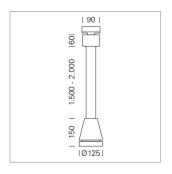

## Pendiro EC 125

Article number: 81020212

## **LUMINAIRE**

Weight 3.0 kg
Protection rating . class IP 20 . I
Luminaire colour stratowhite