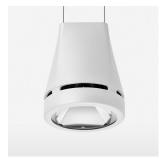

## Pendiro EC 125

Article number: 81020212

## **OPTIONAL**

RAL-colours, NCS-colours (powder coating or wet spraying) on inquiry, surface alloys on inquiry, honeycomb louver

Suspended luminaire with LED, rated life of the LED L80/B10 > 50000 h, colour rendering index CRI > 80, chromaticity tolerance 2 SDCM (initial), reflector with circular light distribution pattern, reflector pure aluminium 99,99% in MIRO-Silver®, luminaire head die-cast aluminium, powder-coated, stratowhite