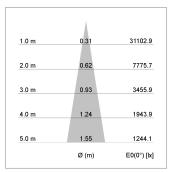

## LIGHT TECHNOLOGY

LED COB
Light colour 840
Luminous flux 5150 lm
System power 41 W
Luminaire Efficiency 125 lm/W
Reflector Spot
Beam angle 20°