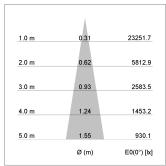

## LIGHT TECHNOLOGY

LED COB
Light colour 927
Luminous flux 3850 lm
System power 41 W
Luminaire Efficiency 94 lm/W
Reflector Spot
Beam angle 20°