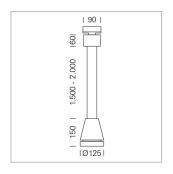

## Pendiro EC 125

Article number: 81020251

## **LUMINAIRE**

Weight 3.0 kg
Protection rating . class IP 20 . I
Luminaire colour stratoblack