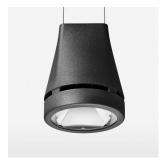

## Pendiro EC 125

Article number: 81020251

## **OPTIONAL**

RAL-colours, NCS-colours (powder coating or wet spraying) on inquiry, surface alloys on inquiry, honeycomb louver

Suspended luminaire with LED, rated life of the LED L80/B10 > 50000 h, colour rendering index CRI > 90, chromaticity tolerance 2 SDCM (initial), reflector with circular light distribution pattern, reflector pure aluminium 99,99% in MIRO-Silver®, luminaire head die-cast aluminium, powder-coated, stratoblack