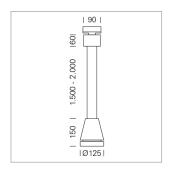

## Pendiro EC 125

Article number: 81020304

## LIGHT TECHNOLOGY

LED COB
Light colour PearlWhite
Luminous flux 4060 lm
System power 41 W
Luminaire Efficiency 99 lm/W
Reflector Spot
Beam angle 20°

Weight 3.0 kg
Protection rating . class IP 20 . I
Luminaire colour stratoblack