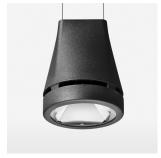

## LIGHT TECHNOLOGY

LED COB
Light colour PearlWhite
Luminous flux 4060 lm
System power 41 W
Luminaire Efficiency 99 lm/W
Reflector Spot
Beam angle 20°

Weight 3.0 kg
Protection rating . class IP 20 . I
Luminaire colour stratoblack

## **OPTIONAL**

RAL-colours, NCS-colours (powder coating or wet spraying) on inquiry, surface alloys on inquiry, honeycomb louver

Suspended luminaire with LED, rated life of the LED L80/B10 > 50000 h, colour rendering index CRI > 90, chromaticity tolerance 2 SDCM (initial), reflector with circular light distribution pattern, reflector pure aluminium 99,99% in MIRO-Silver®, luminaire head die-cast aluminium, powder-coated, stratoblack