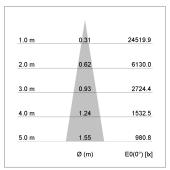

## LIGHT TECHNOLOGY

LED COB
Light colour PearlWhite
Luminous flux 4060 lm
System power 41 W
Luminaire Efficiency 99 lm/W
Reflector Spot
Beam angle 20°

Weight 3.0 kg
Protection rating . class IP 20 . I
Luminaire colour stratoblack