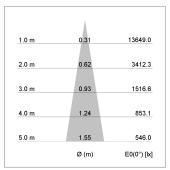

## LIGHT TECHNOLOGY

LED COB
Light colour SpecialMeat
Luminous flux 2260 lm
System power 41 W
Luminaire Efficiency 55 lm/W
Reflector Spot
Beam angle 20°