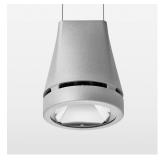

## Pendiro EC 125

Article number: 81020307

## **OPTIONAL**

RAL-colours, NCS-colours (powder coating or wet spraying) on inquiry, surface alloys on inquiry, honeycomb louver

Suspended luminaire with LED, rated life of the LED L80/B10 > 50000 h, chromaticity tolerance 2 SDCM (initial), reflector with circular light distribution pattern, reflector pure aluminium 99,99% in MIRO-Silver®, luminaire head die-cast aluminium, powder-coated, stratosilver