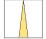

## LIGHT TECHNOLOGY

LED COB
Light colour SpecialMeat
Luminous flux 2260 lm
System power 41 W
Luminaire Efficiency 55 lm/W
Reflector Spot
Beam angle 20°