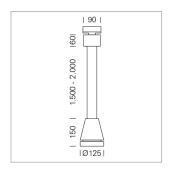

## Pendiro EC 125

Article number: 81020307

## **LUMINAIRE**

Weight 3.0 kg
Protection rating . class IP 20 . I
Luminaire colour stratosilver