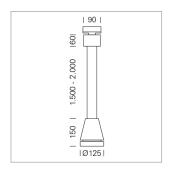

## Pendiro EC 125

Article number: 81020309

Multiadapter black, inclusive driver unit: 220-240 V~ / 50-60 Hz, max. 24 luminaires per circuit (B16A fuse)

Note: All data are typical values. System features may change with product improvements due to technical advances. Errors excepted.