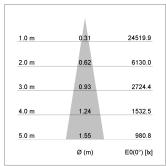

## LIGHT TECHNOLOGY

LED COB
Light colour PearlWhite
Luminous flux 4060 lm
System power 41 W
Luminaire Efficiency 99 lm/W
Reflector Spot
Beam angle 20°

Weight 3.0 kg
Protection rating . class IP 20 . I
Luminaire colour stratosilver