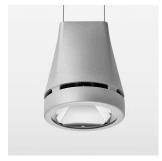

## **OPTIONAL**

RAL-colours, NCS-colours (powder coating or wet spraying) on inquiry, surface alloys on inquiry, honeycomb louver

Suspended luminaire with LED, rated life of the LED L80/B10 > 50000 h, colour rendering index CRI > 90, chromaticity tolerance 2 SDCM (initial), reflector with circular light distribution pattern, reflector pure aluminium 99,99% in MIRO-Silver®, luminaire head die-cast aluminium, powder-coated, stratosilver