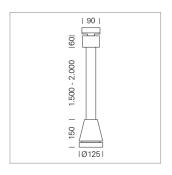

## Pendiro EC 125

Article number: 81020310

## **LUMINAIRE**

Weight 3.0 kg
Protection rating . class IP 20 . I
Luminaire colour stratosilver