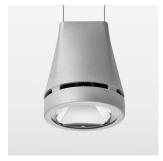

## Pendiro EC 125

Article number: 81020310

## **OPTIONAL**

RAL-colours, NCS-colours (powder coating or wet spraying) on inquiry, surface alloys on inquiry, honeycomb louver

Suspended luminaire with LED, rated life of the LED L80/B10 > 50000 h, chromaticity tolerance 3 SDCM (initial), reflector with circular light distribution pattern, reflector pure aluminium 99,99% in MIRO-Silver®, luminaire head die-cast aluminium, powder-coated, stratosilver