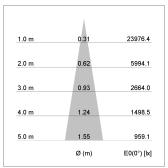

## LIGHT TECHNOLOGY

LED COB
Light colour GoldenBread
Luminous flux 4120 lm
System power 41 W
Luminaire Efficiency 100 lm/W
Reflector Spot
Beam angle 20°