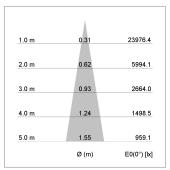

## LIGHT TECHNOLOGY

LED COB
Light colour GoldenBread
Luminous flux 4120 lm
System power 41 W
Luminaire Efficiency 100 lm/W
Reflector Spot
Beam angle 20°