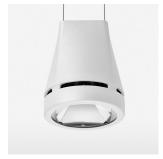

## Pendiro EC 125

Article number: 81020315

## **OPTIONAL**

RAL-colours, NCS-colours (powder coating or wet spraying) on inquiry, surface alloys on inquiry, honeycomb louver

Suspended luminaire with LED, rated life of the LED L80/B10 > 50000 h, chromaticity tolerance 3 SDCM (initial), reflector with circular light distribution pattern, reflector pure aluminium 99,99% in MIRO-Silver®, luminaire head die-cast aluminium, powder-coated, stratowhite