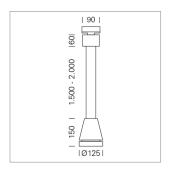

## Pendiro EC 125

Article number: 81020315

## **LUMINAIRE**

Weight 3.0 kg
Protection rating . class IP 20 . I
Luminaire colour stratowhite