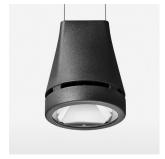

## Pendiro EC 125

Article number: 81030014

## **OPTIONAL**

RAL-colours, NCS-colours (powder coating or wet spraying) on inquiry, surface alloys on inquiry, honeycomb louver

Suspended luminaire with LED, rated life of the LED L80/B10 > 50000 h, colour rendering index CRI > 80, chromaticity tolerance 2 SDCM (initial), reflector with circular light distribution pattern, reflector pure aluminium 99,99% in MIRO-Silver®, canopy sheet steel, powder-coated, luminaire head die-cast aluminium, powder-coated, stratoblack