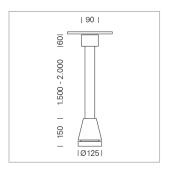

## Pendiro EC 125

Article number: 81030014

## **LUMINAIRE**

Weight 3.0 kg
Protection rating . class IP 20 . I
Luminaire colour stratoblack