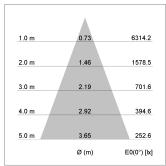

## LIGHT TECHNOLOGY

LED COB
Light colour 830
Luminous flux 3180 lm
System power 23 W
Luminaire Efficiency 136 lm/W
Reflector Flood
Beam angle 40°