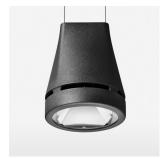

## Pendiro EC 125

Article number: 81030038

## **OPTIONAL**

RAL-colours, NCS-colours (powder coating or wet spraying) on inquiry, surface alloys on inquiry, honeycomb louver

Suspended luminaire with LED, rated life of the LED L80/B10 > 50000 h, colour rendering index CRI > 80, chromaticity tolerance 2 SDCM (initial), reflector with circular light distribution pattern, reflector pure aluminium 99,99% in MIRO-Silver®, canopy sheet steel, powder-coated, luminaire head die-cast aluminium, powder-coated, stratoblack