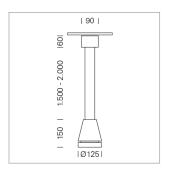

## Pendiro EC 125

Article number: 81030038

## **LUMINAIRE**

Weight 3.0 kg
Protection rating . class IP 20 . I
Luminaire colour stratoblack