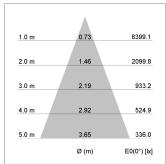

## LIGHT TECHNOLOGY

LED COB
Light colour 830
Luminous flux 4230 lm
System power 34 W
Luminaire Efficiency 126 lm/W
Reflector Flood
Beam angle 40°