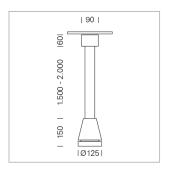

## Pendiro EC 125

Article number: 81030039

## **LUMINAIRE**

Weight 3.0 kg
Protection rating . class IP 20 . I
Luminaire colour stratoblack