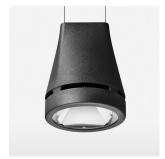

## Pendiro EC 125

Article number: 81030039

## **OPTIONAL**

RAL-colours, NCS-colours (powder coating or wet spraying) on inquiry, surface alloys on inquiry, honeycomb louver

Suspended luminaire with LED, rated life of the LED L80/B10 > 50000 h, colour rendering index CRI > 80, chromaticity tolerance 2 SDCM (initial), reflector with circular light distribution pattern, reflector pure aluminium 99,99% in MIRO-Silver®, canopy sheet steel, powder-coated, luminaire head die-cast aluminium, powder-coated, stratoblack