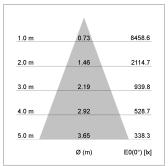

## LIGHT TECHNOLOGY

LED COB
Light colour 835
Luminous flux 4260 lm
System power 34 W
Luminaire Efficiency 127 lm/W
Reflector Flood
Beam angle 40°