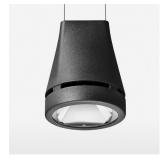

## Pendiro EC 125

Article number: 81030063

## **OPTIONAL**

RAL-colours, NCS-colours (powder coating or wet spraying) on inquiry, surface alloys on inquiry, honeycomb louver

Suspended luminaire with LED, rated life of the LED L80/B10 > 50000 h, colour rendering index CRI > 90, chromaticity tolerance 2 SDCM (initial), reflector with circular light distribution pattern, reflector pure aluminium 99,99% in MIRO-Silver®, canopy sheet steel, powder-coated, luminaire head die-cast aluminium, powder-coated, stratoblack