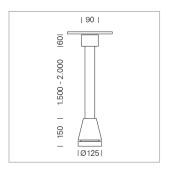

## Pendiro EC 125

Article number: 81030063

## **LUMINAIRE**

Weight 3.0 kg
Protection rating . class IP 20 . I
Luminaire colour stratoblack