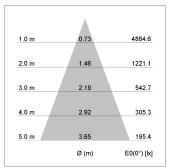

## LIGHT TECHNOLOGY

LED COB
Light colour 927
Luminous flux 2460 lm
System power 23 W
Luminaire Efficiency 105 lm/W
Reflector Flood
Beam angle 40°