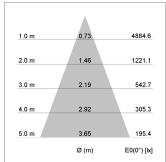

## LIGHT TECHNOLOGY

LED COB
Light colour 927
Luminous flux 2460 lm
System power 23 W
Luminaire Efficiency 105 lm/W
Reflector Flood
Beam angle 40°