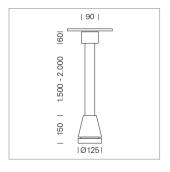

## Pendiro EC 125

Article number: 81030067

## **LUMINAIRE**

Weight 3.0 kg
Protection rating . class IP 20 . I
Luminaire colour stratosilver