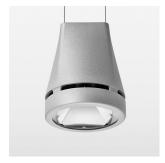

## Pendiro EC 125

Article number: 81030067

## **OPTIONAL**

RAL-colours, NCS-colours (powder coating or wet spraying) on inquiry, surface alloys on inquiry, honeycomb louver

Suspended luminaire with LED, rated life of the LED L80/B10 > 50000 h, colour rendering index CRI > 90, chromaticity tolerance 2 SDCM (initial), reflector with circular light distribution pattern, reflector pure aluminium 99,99% in MIRO-Silver®, canopy sheet steel, powder-coated, luminaire head die-cast aluminium, powder-coated, stratosilver