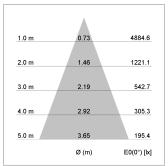

## LIGHT TECHNOLOGY

LED COB
Light colour 927
Luminous flux 2460 lm
System power 23 W
Luminaire Efficiency 105 lm/W
Reflector Flood
Beam angle 40°