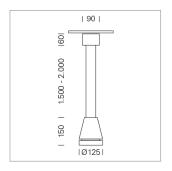

## Pendiro EC 125

Article number: 81030071

## **LUMINAIRE**

Weight 3.0 kg
Protection rating . class IP 20 . I
Luminaire colour stratowhite