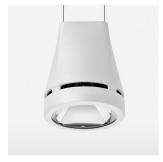

## **LUMINAIRE**

Weight 3.0 kg
Protection rating . class IP 20 . I
Luminaire colour stratowhite

## **OPTIONAL**

RAL-colours, NCS-colours (powder coating or wet spraying) on inquiry, surface alloys on inquiry, honeycomb louver

Suspended luminaire with LED, rated life of the LED L80/B10 > 50000 h, colour rendering index CRI > 90, chromaticity tolerance 2 SDCM (initial), reflector with circular light distribution pattern, reflector pure aluminium 99,99% in MIRO-Silver®, canopy sheet steel, powder-coated, luminaire head die-cast aluminium, powder-coated, stratowhite