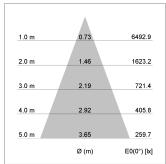

## LIGHT TECHNOLOGY

LED COB
Light colour 927
Luminous flux 3270 lm
System power 34 W
Luminaire Efficiency 98 lm/W
Reflector Flood
Beam angle 40°