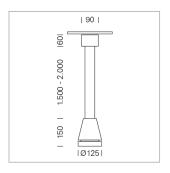

## Pendiro EC 125

Article number: 81030087

## **LUMINAIRE**

Weight 3.0 kg
Protection rating . class IP 20 . I
Luminaire colour stratoblack