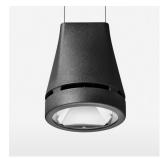

## Pendiro EC 125

Article number: 81030087

## **OPTIONAL**

RAL-colours, NCS-colours (powder coating or wet spraying) on inquiry, surface alloys on inquiry, honeycomb louver

Suspended luminaire with LED, rated life of the LED L80/B10 > 50000 h, colour rendering index CRI > 90, chromaticity tolerance 2 SDCM (initial), reflector with circular light distribution pattern, reflector pure aluminium 99,99% in MIRO-Silver®, canopy sheet steel, powder-coated, luminaire head die-cast aluminium, powder-coated, stratoblack