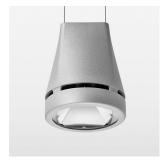

## Pendiro EC 125

Article number: 81030091

## **OPTIONAL**

RAL-colours, NCS-colours (powder coating or wet spraying) on inquiry, surface alloys on inquiry, honeycomb louver

Suspended luminaire with LED, rated life of the LED L80/B10 > 50000 h, colour rendering index CRI > 90, chromaticity tolerance 2 SDCM (initial), reflector with circular light distribution pattern, reflector pure aluminium 99,99% in MIRO-Silver®, canopy sheet steel, powder-coated, luminaire head die-cast aluminium, powder-coated, stratosilver