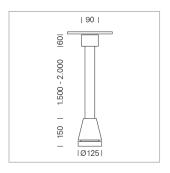

## Pendiro EC 125

Article number: 81030091

## **LUMINAIRE**

Weight 3.0 kg
Protection rating . class IP 20 . I
Luminaire colour stratosilver