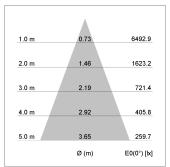

## LIGHT TECHNOLOGY

LED COB
Light colour 927
Luminous flux 3270 lm
System power 34 W
Luminaire Efficiency 98 lm/W
Reflector Flood
Beam angle 40°