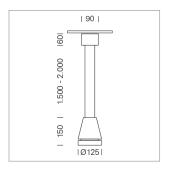

## Pendiro EC 125

Article number: 81030095

## **LUMINAIRE**

Weight 3.0 kg
Protection rating . class IP 20 . I
Luminaire colour stratowhite