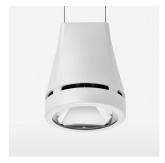

## Pendiro EC 125

Article number: 81030095

## **OPTIONAL**

RAL-colours, NCS-colours (powder coating or wet spraying) on inquiry, surface alloys on inquiry, honeycomb louver

Suspended luminaire with LED, rated life of the LED L80/B10 > 50000 h, colour rendering index CRI > 90, chromaticity tolerance 2 SDCM (initial), reflector with circular light distribution pattern, reflector pure aluminium 99,99% in MIRO-Silver®, canopy sheet steel, powder-coated, luminaire head die-cast aluminium, powder-coated, stratowhite