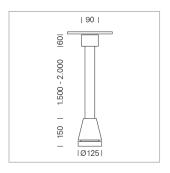

## Pendiro EC 125

Article number: 81030116

## **LUMINAIRE**

Weight 3.0 kg
Protection rating . class IP 20 . I
Luminaire colour stratoblack

## **OPTIONAL**

RAL-colours, NCS-colours (powder coating or wet spraying) on inquiry, surface alloys on inquiry, honeycomb louver

Suspended luminaire with LED, rated life of the LED L80/B10 > 50000 h, chromaticity tolerance 2 SDCM (initial), reflector with circular light distribution pattern, reflector pure aluminium 99,99% in MIRO-Silver®, canopy sheet steel, powder-coated, luminaire head die-cast aluminium, powder-coated, stratoblack