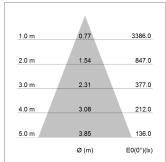

## LIGHT TECHNOLOGY

LED COB
Light colour Fish-Seafood
Luminous flux 1700 lm
System power 23 W
Luminaire Efficiency 73 lm/W
Reflector Flood
Beam angle 40°