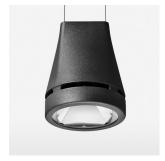

## Pendiro EC 125

Article number: 81030116

## **OPTIONAL**

RAL-colours, NCS-colours (powder coating or wet spraying) on inquiry, surface alloys on inquiry, honeycomb louver

Suspended luminaire with LED, rated life of the LED L80/B10 > 50000 h, chromaticity tolerance 2 SDCM (initial), reflector with circular light distribution pattern, reflector pure aluminium 99,99% in MIRO-Silver®, canopy sheet steel, powder-coated, luminaire head die-cast aluminium, powder-coated, stratoblack