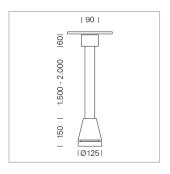

## Pendiro EC 125

Article number: 81030119

## **LUMINAIRE**

Weight 3.0 kg
Protection rating . class IP 20 . I
Luminaire colour stratoblack