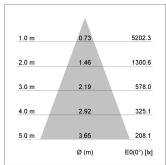

## LIGHT TECHNOLOGY

LED COB
Light colour PearlWhite
Luminous flux 2620 lm
System power 23 W
Luminaire Efficiency 112 lm/W
Reflector Flood
Beam angle 40°