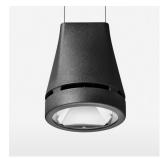

## Pendiro EC 125

Article number: 81030119

## **OPTIONAL**

RAL-colours, NCS-colours (powder coating or wet spraying) on inquiry, surface alloys on inquiry, honeycomb louver

Suspended luminaire with LED, rated life of the LED L80/B10 > 50000 h, colour rendering index CRI > 90, chromaticity tolerance 2 SDCM (initial), reflector with circular light distribution pattern, reflector pure aluminium 99,99% in MIRO-Silver®, canopy sheet steel, powder-coated, luminaire head die-cast aluminium, powder-coated, stratoblack