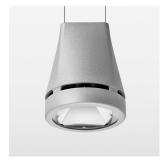

## Pendiro EC 125

Article number: 81030121

## **OPTIONAL**

RAL-colours, NCS-colours (powder coating or wet spraying) on inquiry, surface alloys on inquiry, honeycomb louver

Suspended luminaire with LED, rated life of the LED L80/B10 > 50000 h, chromaticity tolerance 2 SDCM (initial), reflector with circular light distribution pattern, reflector pure aluminium 99,99% in MIRO-Silver®, canopy sheet steel, powder-coated, luminaire head die-cast aluminium, powder-coated, stratosilver