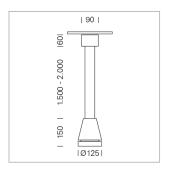

## Pendiro EC 125

Article number: 81030121

## **LUMINAIRE**

Weight 3.0 kg
Protection rating . class IP 20 . I
Luminaire colour stratosilver

## **OPTIONAL**

RAL-colours, NCS-colours (powder coating or wet spraying) on inquiry, surface alloys on inquiry, honeycomb louver

Suspended luminaire with LED, rated life of the LED L80/B10 > 50000 h, chromaticity tolerance 2 SDCM (initial), reflector with circular light distribution pattern, reflector pure aluminium 99,99% in MIRO-Silver®, canopy sheet steel, powder-coated, luminaire head die-cast aluminium, powder-coated, stratosilver