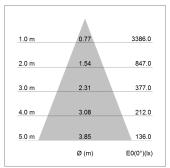

## LIGHT TECHNOLOGY

LED COB
Light colour Fish-Seafood
Luminous flux 1700 lm
System power 23 W
Luminaire Efficiency 73 lm/W
Reflector Flood
Beam angle 40°