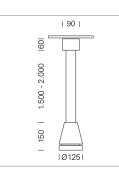

## Pendiro EC 125

Article number: 81030124

## LUMINAIRE

Weight Protection rating . class Luminaire colour 3.0 kg IP 20 . I stratosilver

## OPTIONAL

RAL-colours, NCS-colours (powder coating or wet spraying) on inquiry, surface alloys on inquiry, honeycomb louver

Suspended luminaire with LED, rated life of the LED L80/B10 > 50000 h, colour rendering index CRI > 90, chromaticity tolerance 2 SDCM (initial), reflector with circular light distribution pattern, reflector pure aluminium 99,99% in MIRO-Silver®, canopy sheet steel, powder-coated, luminaire head die-cast aluminium, powder-coated, stratosilver