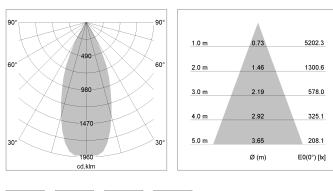

## LIGHT TECHNOLOGY

LED Light colour Luminous flux System power Luminaire Efficiency Reflector Beam angle COB PearlWhite 2620 lm 23 W 112 lm/W Flood 40°