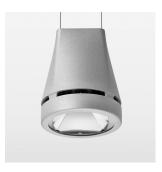

## OPTIONAL

RAL-colours, NCS-colours (powder coating or wet spraying) on inquiry, surface alloys on inquiry, honeycomb louver

Suspended luminaire with LED, rated life of the LED L80/B10 > 50000 h, colour rendering index CRI > 90, chromaticity tolerance 2 SDCM (initial), reflector with circular light distribution pattern, reflector pure aluminium 99,99% in MIRO-Silver®, canopy sheet steel, powder-coated, luminaire head die-cast aluminium, powder-coated, stratosilver