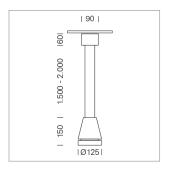

## Pendiro EC 125

Article number: 81030125

## **LUMINAIRE**

Weight 3.0 kg
Protection rating . class IP 20 . I
Luminaire colour stratosilver