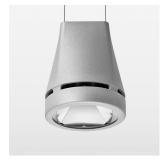

## Pendiro EC 125

Article number: 81030125

## **OPTIONAL**

RAL-colours, NCS-colours (powder coating or wet spraying) on inquiry, surface alloys on inquiry, honeycomb louver

Suspended luminaire with LED, rated life of the LED L80/B10 > 50000 h, chromaticity tolerance 3 SDCM (initial), reflector with circular light distribution pattern, reflector pure aluminium 99,99% in MIRO-Silver®, canopy sheet steel, powder-coated, luminaire head die-cast aluminium, powder-coated, stratosilver