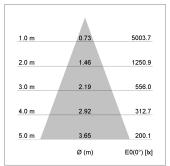

## LIGHT TECHNOLOGY

LED COB
Light colour GoldenBread
Luminous flux 2490 lm
System power 23 W
Luminaire Efficiency 108 lm/W
Reflector Flood
Beam angle 40°