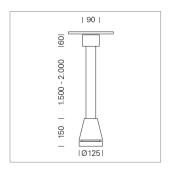

## Pendiro EC 125

Article number: 81030126

## **LUMINAIRE**

Weight 3.0 kg
Protection rating . class IP 20 . I
Luminaire colour stratowhite