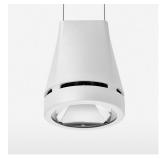

## Pendiro EC 125

Article number: 81030126

## **OPTIONAL**

RAL-colours, NCS-colours (powder coating or wet spraying) on inquiry, surface alloys on inquiry, honeycomb louver

Suspended luminaire with LED, rated life of the LED L80/B10 > 50000 h, chromaticity tolerance 2 SDCM (initial), reflector with circular light distribution pattern, reflector pure aluminium 99,99% in MIRO-Silver®, canopy sheet steel, powder-coated, luminaire head die-cast aluminium, powder-coated, stratowhite