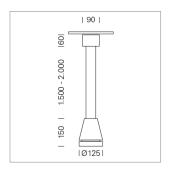

## Pendiro EC 125

Article number: 81030127

## **LUMINAIRE**

Weight 3.0 kg
Protection rating . class IP 20 . I
Luminaire colour stratowhite

## **OPTIONAL**

RAL-colours, NCS-colours (powder coating or wet spraying) on inquiry, surface alloys on inquiry, honeycomb louver

Suspended luminaire with LED, rated life of the LED L80/B10 > 50000 h, chromaticity tolerance 2 SDCM (initial), reflector with circular light distribution pattern, reflector pure aluminium 99,99% in MIRO-Silver®, canopy sheet steel, powder-coated, luminaire head die-cast aluminium, powder-coated, stratowhite