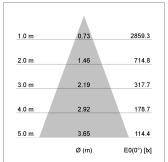

## LIGHT TECHNOLOGY

LED COB
Light colour SpecialMeat
Luminous flux 1440 lm
System power 23 W
Luminaire Efficiency 62 lm/W
Reflector Flood
Beam angle 40°