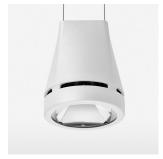

## Pendiro EC 125

Article number: 81030127

## **OPTIONAL**

RAL-colours, NCS-colours (powder coating or wet spraying) on inquiry, surface alloys on inquiry, honeycomb louver

Suspended luminaire with LED, rated life of the LED L80/B10 > 50000 h, chromaticity tolerance 2 SDCM (initial), reflector with circular light distribution pattern, reflector pure aluminium 99,99% in MIRO-Silver®, canopy sheet steel, powder-coated, luminaire head die-cast aluminium, powder-coated, stratowhite