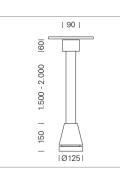

## Pendiro EC 125

Article number: 81030129

## LUMINAIRE

Weight Protection rating . class Luminaire colour 3.0 kg IP 20 . I stratowhite

## OPTIONAL

RAL-colours, NCS-colours (powder coating or wet spraying) on inquiry, surface alloys on inquiry, honeycomb louver

Suspended luminaire with LED, rated life of the LED L80/B10 > 50000 h, colour rendering index CRI > 90, chromaticity tolerance 2 SDCM (initial), reflector with circular light distribution pattern, reflector pure aluminium 99,99% in MIRO-Silver®, canopy sheet steel, powder-coated, luminaire head die-cast aluminium, powder-coated, stratowhite