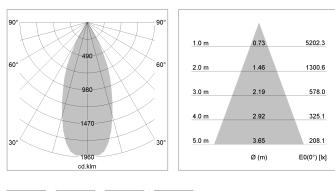

## LIGHT TECHNOLOGY

LED Light colour Luminous flux System power Luminaire Efficiency Reflector Beam angle COB PearlWhite 2620 lm 23 W 112 lm/W Flood 40°