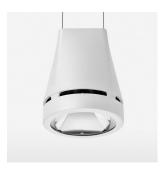

## LUMINAIRE

Weight Protection rating . class Luminaire colour 3.0 kg IP 20 . I stratowhite

## OPTIONAL

RAL-colours, NCS-colours (powder coating or wet spraying) on inquiry, surface alloys on inquiry, honeycomb louver

Suspended luminaire with LED, rated life of the LED L80/B10 > 50000 h, colour rendering index CRI > 90, chromaticity tolerance 2 SDCM (initial), reflector with circular light distribution pattern, reflector pure aluminium 99,99% in MIRO-Silver®, canopy sheet steel, powder-coated, luminaire head die-cast aluminium, powder-coated, stratowhite