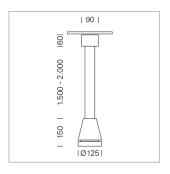

## Pendiro EC 125

Article number: 81030130

## **LUMINAIRE**

Weight 3.0 kg
Protection rating . class IP 20 . I
Luminaire colour stratowhite

## **OPTIONAL**

RAL-colours, NCS-colours (powder coating or wet spraying) on inquiry, surface alloys on inquiry, honeycomb louver

Suspended luminaire with LED, rated life of the LED L80/B10 > 50000 h, chromaticity tolerance 3 SDCM (initial), reflector with circular light distribution pattern, reflector pure aluminium 99,99% in MIRO-Silver®, canopy sheet steel, powder-coated, luminaire head die-cast aluminium, powder-coated, stratowhite