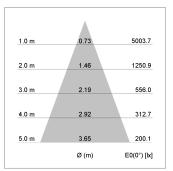

## LIGHT TECHNOLOGY

LED COB
Light colour GoldenBread
Luminous flux 2490 lm
System power 23 W
Luminaire Efficiency 108 lm/W
Reflector Flood
Beam angle 40°