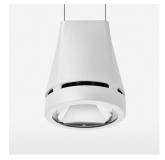

## Pendiro EC 125

Article number: 81030130

## **OPTIONAL**

RAL-colours, NCS-colours (powder coating or wet spraying) on inquiry, surface alloys on inquiry, honeycomb louver

Suspended luminaire with LED, rated life of the LED L80/B10 > 50000 h, chromaticity tolerance 3 SDCM (initial), reflector with circular light distribution pattern, reflector pure aluminium 99,99% in MIRO-Silver®, canopy sheet steel, powder-coated, luminaire head die-cast aluminium, powder-coated, stratowhite