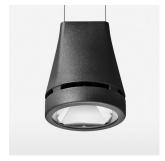

## Pendiro EC 125

Article number: 81030146

## **OPTIONAL**

RAL-colours, NCS-colours (powder coating or wet spraying) on inquiry, surface alloys on inquiry, honeycomb louver

Suspended luminaire with LED, rated life of the LED L80/B10 > 50000 h, chromaticity tolerance 2 SDCM (initial), reflector with circular light distribution pattern, reflector pure aluminium 99,99% in MIRO-Silver®, canopy sheet steel, powder-coated, luminaire head die-cast aluminium, powder-coated, stratoblack