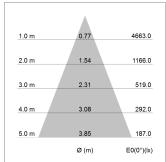

## LIGHT TECHNOLOGY

LED COB
Light colour Fish-Seafood
Luminous flux 2270 lm
System power 34 W
Luminaire Efficiency 68 lm/W
Reflector Flood
Beam angle 40°