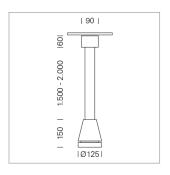

## Pendiro EC 125

Article number: 81030146

## **LUMINAIRE**

Weight 3.0 kg
Protection rating . class IP 20 . I
Luminaire colour stratoblack

## **OPTIONAL**

RAL-colours, NCS-colours (powder coating or wet spraying) on inquiry, surface alloys on inquiry, honeycomb louver

Suspended luminaire with LED, rated life of the LED L80/B10 > 50000 h, chromaticity tolerance 2 SDCM (initial), reflector with circular light distribution pattern, reflector pure aluminium 99,99% in MIRO-Silver®, canopy sheet steel, powder-coated, luminaire head die-cast aluminium, powder-coated, stratoblack