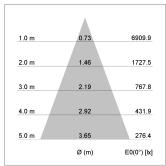

## LIGHT TECHNOLOGY

LED COB
Light colour PearlWhite
Luminous flux 3480 lm
System power 34 W
Luminaire Efficiency 104 lm/W
Reflector Flood
Beam angle 40°