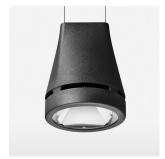

## Pendiro EC 125

Article number: 81030149

## **LUMINAIRE**

Weight 3.0 kg
Protection rating . class IP 20 . I
Luminaire colour stratoblack

## **OPTIONAL**

RAL-colours, NCS-colours (powder coating or wet spraying) on inquiry, surface alloys on inquiry, honeycomb louver

Suspended luminaire with LED, rated life of the LED L80/B10 > 50000 h, colour rendering index CRI > 90, chromaticity tolerance 2 SDCM (initial), reflector with circular light distribution pattern, reflector pure aluminium 99,99% in MIRO-Silver®, canopy sheet steel, powder-coated, luminaire head die-cast aluminium, powder-coated, stratoblack