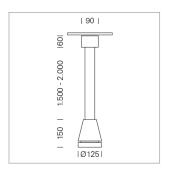

## Pendiro EC 125

Article number: 81030149

## **LUMINAIRE**

Weight 3.0 kg
Protection rating . class IP 20 . I
Luminaire colour stratoblack