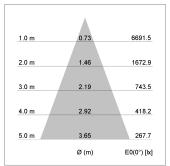

## LIGHT TECHNOLOGY

LED COB
Light colour GoldenBread
Luminous flux 3420 lm
System power 34 W
Luminaire Efficiency 101 lm/W
Reflector Flood
Beam angle 40°