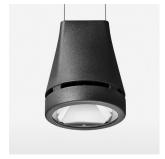

## Pendiro EC 125

Article number: 81030150

## **OPTIONAL**

RAL-colours, NCS-colours (powder coating or wet spraying) on inquiry, surface alloys on inquiry, honeycomb louver

Suspended luminaire with LED, rated life of the LED L80/B10 > 50000 h, chromaticity tolerance 3 SDCM (initial), reflector with circular light distribution pattern, reflector pure aluminium 99,99% in MIRO-Silver®, canopy sheet steel, powder-coated, luminaire head die-cast aluminium, powder-coated, stratoblack