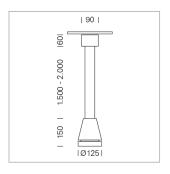

## Pendiro EC 125

Article number: 81030150

## **LUMINAIRE**

Weight 3.0 kg
Protection rating . class IP 20 . I
Luminaire colour stratoblack

## **OPTIONAL**

RAL-colours, NCS-colours (powder coating or wet spraying) on inquiry, surface alloys on inquiry, honeycomb louver

Suspended luminaire with LED, rated life of the LED L80/B10 > 50000 h, chromaticity tolerance 3 SDCM (initial), reflector with circular light distribution pattern, reflector pure aluminium 99,99% in MIRO-Silver®, canopy sheet steel, powder-coated, luminaire head die-cast aluminium, powder-coated, stratoblack