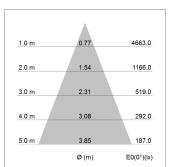

## LIGHT TECHNOLOGY

LED COB
Light colour Fish-Seafood
Luminous flux 2270 lm
System power 34 W
Luminaire Efficiency 68 lm/W
Reflector Flood
Beam angle 40°