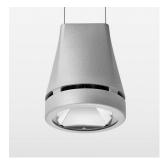

## Pendiro EC 125

Article number: 81030151

## **OPTIONAL**

RAL-colours, NCS-colours (powder coating or wet spraying) on inquiry, surface alloys on inquiry, honeycomb louver

Suspended luminaire with LED, rated life of the LED L80/B10 > 50000 h, chromaticity tolerance 2 SDCM (initial), reflector with circular light distribution pattern, reflector pure aluminium 99,99% in MIRO-Silver®, canopy sheet steel, powder-coated, luminaire head die-cast aluminium, powder-coated, stratosilver