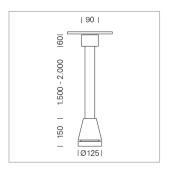

## Pendiro EC 125

Article number: 81030151

## **LUMINAIRE**

Weight 3.0 kg
Protection rating . class IP 20 . I
Luminaire colour stratosilver