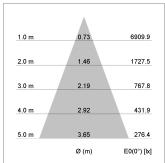

## LIGHT TECHNOLOGY

LED COB
Light colour PearlWhite
Luminous flux 3480 lm
System power 34 W
Luminaire Efficiency 104 lm/W
Reflector Flood
Beam angle 40°