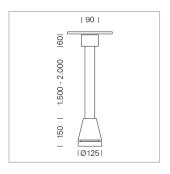

## Pendiro EC 125

Article number: 81030154

## **LUMINAIRE**

Weight 3.0 kg
Protection rating . class IP 20 . I
Luminaire colour stratosilver