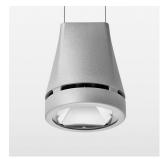

## Pendiro EC 125

Article number: 81030154

## **OPTIONAL**

RAL-colours, NCS-colours (powder coating or wet spraying) on inquiry, surface alloys on inquiry, honeycomb louver

Suspended luminaire with LED, rated life of the LED L80/B10 > 50000 h, colour rendering index CRI > 90, chromaticity tolerance 2 SDCM (initial), reflector with circular light distribution pattern, reflector pure aluminium 99,99% in MIRO-Silver®, canopy sheet steel, powder-coated, luminaire head die-cast aluminium, powder-coated, stratosilver